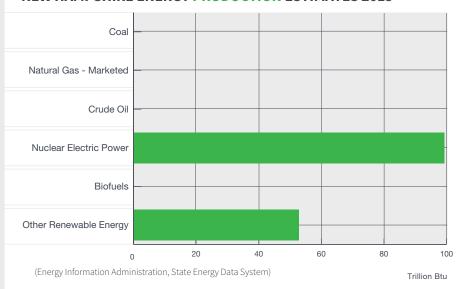

is abundant and reliable,
taking Americans where they want
to go — to the store or to the top
of an iconic New England tourist
attraction.

#### **QUICK FACTS:**

- New Hampshire's 3-mile-long
   Mount Washington Cog Railway
   ascends 6,000 feet and moves
   more than 350,000 visitors a year.
  - The railway uses **6 locomotives** powered by petroleum-based diesel fuel. Two steam engines also are used.
- Nationally, the U.S. freight rail network includes 140,000 rail miles and provides 166,000 jobs.
- Amtrak carried about 31 million customers last year and used 66 million gallons of diesel fuel.

Visit us at: http://www.energytomorrow.org



# **ENERGIZING NEW HAMPSHIRE**

#### **NEW HAMPSHIRE ENERGY CONSUMPTION ESTIMATES 2015**



#### **NEW HAMPSHIRE ENERGY PRODUCTION ESTIMATES 2015**



#### **NEW HAMPSHIRE NET ELECTRICITY GENERATION BY SOURCE 2015**



## ON THE ISSUES

## **INFRASTRUCTURE**



**Chris Sununu** 

Governor

"I don't mind putting my politics behind (the right energy projects), if you will, my political capital. If we are going to get a better result for the state of New Hampshire, that is all that matters."

## **NATURAL GAS MARKETS**



**David H. Anderson** 

NW Natural Gas

"We believe bringing natural gas to the town of Pelham is a value for our taxpayers, businesses and for the future of economic development."