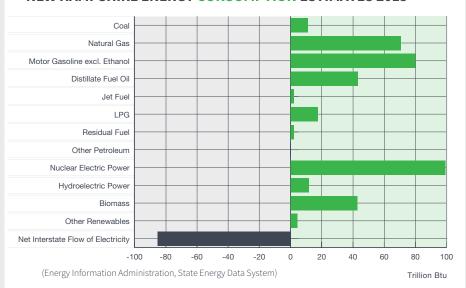

diesel engines
travel faster and run longer. Modern
energy is abundant and reliable,
taking Americans where they want
to go — to the store or to the top
of an iconic New England tourist
attraction.

#### **QUICK FACTS:**

- New Hampshire's 3-mile-long
   Mount Washington Cog Railway
   ascends 6,000 feet and moves
   more than 350,000 visitors a year.
  - The railway uses **6 locomotives** powered by petroleum-based diesel fuel. Two steam engines also are used.
- Nationally, the U.S. freight rail network includes 140,000 rail miles and provides 166,000 jobs.
- Amtrak carried about 31 million customers last year and used 66 million gallons of diesel fuel.

Visit us at: http://www.energytomorrow.org



# **ENERGIZING NEW HAMPSHIRE**

#### **NEW HAMPSHIRE ENERGY CONSUMPTION ESTIMATES 2015**



#### **NEW HAMPSHIRE ENERGY PRODUCTION ESTIMATES 2015**



#### **NEW HAMPSHIRE NET ELECTRICITY GENERATION BY SOURCE 2015**



## ON THE ISSUES

## **INFRASTRUCTURE**



**Chris Sununu** 

Governor

"I don't mind putting my politics behind (the right energy projects), if you will, my political capital. If we are going to get a better result for the state of New Hampshire, that is all that matters."

## **NATURAL GAS MARKETS**



**David H. Anderson** 

NW Natural Gas

"We believe bringing natural gas to the town of Pelham is a value for our taxpayers, businesses and for the future of economic development."