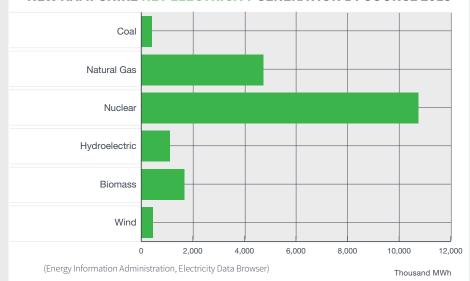

o the store or to the top
of an iconic New England tourist
attraction.

#### **QUICK FACTS:**

- New Hampshire's 3-mile-long
   Mount Washington Cog Railway
   ascends 6,000 feet and moves
   more than 350,000 visitors a year.
  - The railway uses **6 locomotives** powered by petroleum-based diesel fuel. Two steam engines also are used.
- Nationally, the U.S. freight rail network includes 140,000 rail miles and provides 166,000 jobs.
- Amtrak carried about 31 million customers last year and used 66 million gallons of diesel fuel.

Visit us at: http://www.energytomorrow.org



# **ENERGIZING NEW HAMPSHIRE**

#### **NEW HAMPSHIRE ENERGY CONSUMPTION ESTIMATES 2015**



#### **NEW HAMPSHIRE ENERGY PRODUCTION ESTIMATES 2015**



#### **NEW HAMPSHIRE NET ELECTRICITY GENERATION BY SOURCE 2015**



## ON THE ISSUES

## **INFRASTRUCTURE**



**Chris Sununu** 

Governor

"I don't mind putting my politics behind (the right energy projects), if you will, my political capital. If we are going to get a better result for the state of New Hampshire, that is all that matters."

## **NATURAL GAS MARKETS**



**David H. Anderson** 

NW Natural Gas

"We believe bringing natural gas to the town of Pelham is a value for our taxpayers, businesses and for the future of economic development."